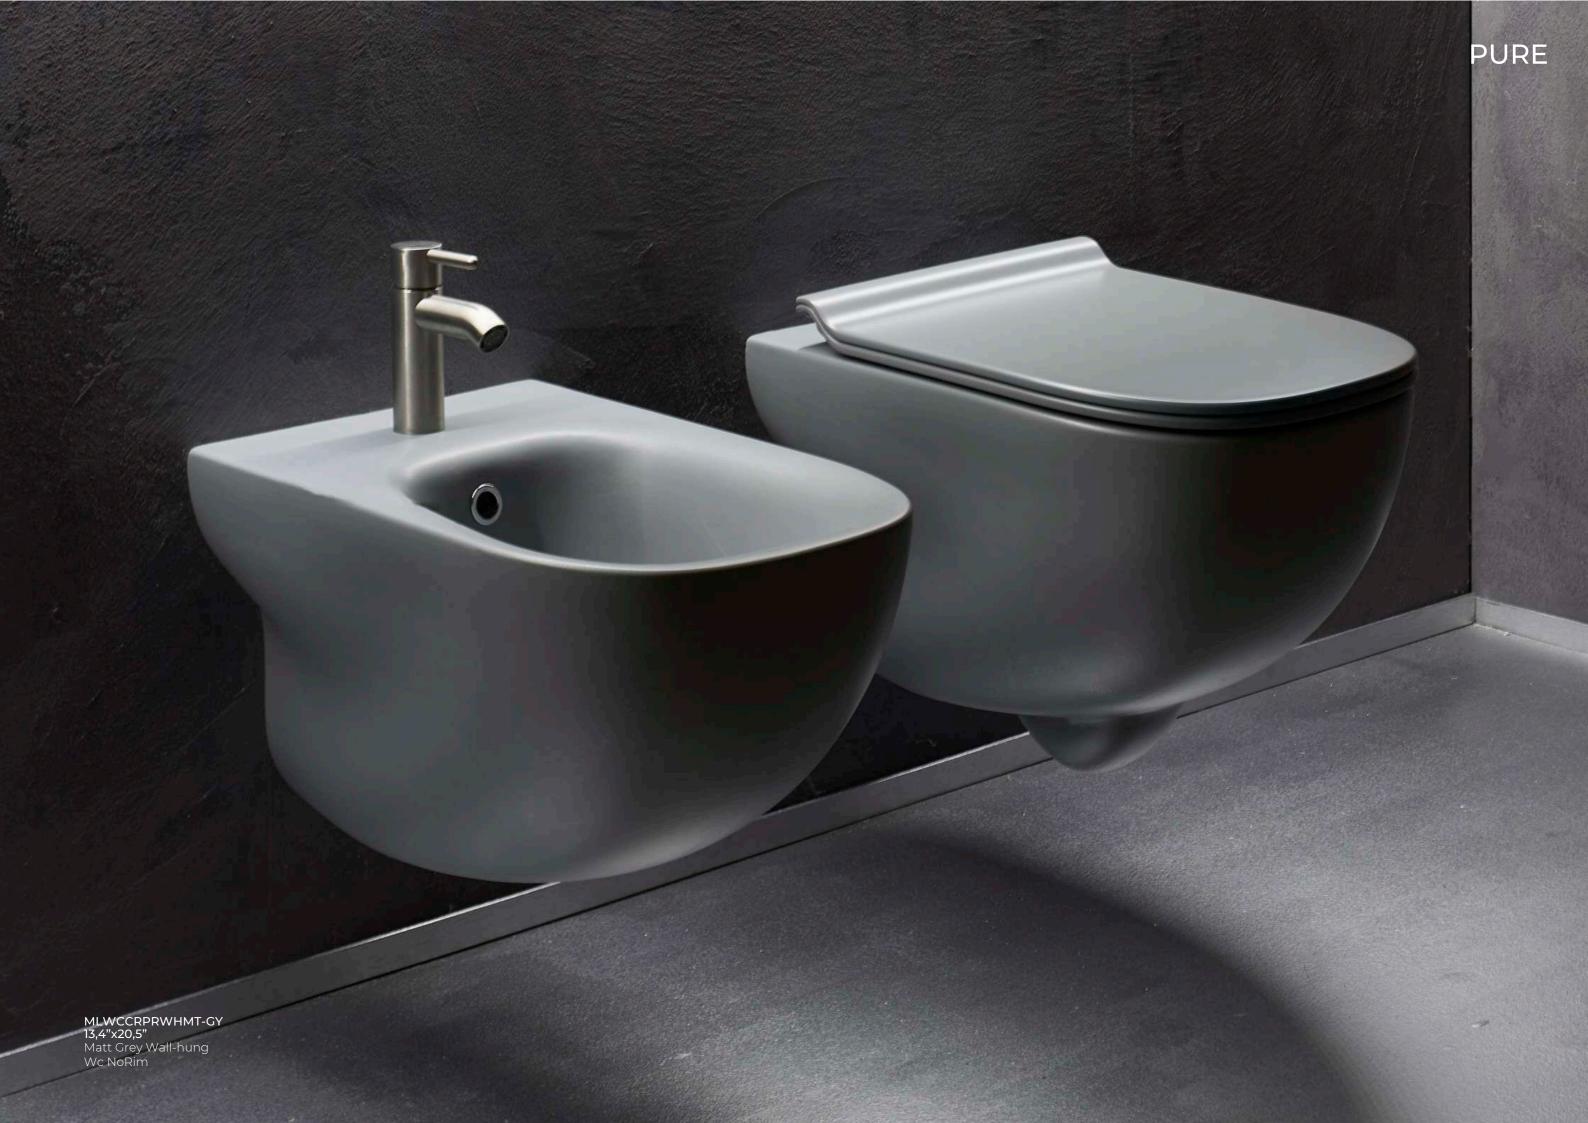

**PURE** 

This evocatively named collection grew out of an exquisitely natural vision. Its pared-down styling indulges in little extra ornamentation, opting instead for understatement: in the sinks, it highlights the simple function of receiving and holding water, and in the fixtures, it takes on the natural curves of a river-polished pebble. Consider able water savings and easier and more efficient cleaning: these are the truly innovative results of the NORIM system. Water enters with great dynamism and is distributed more evenly over the entire surface. With this rim-less system, the toilet is cleaned with greater strength and without splashing, ensuring more effective results over time and a more beautiful and functional bathroom fixture for longer.

MLWCCRPRWHGL-WT 13,4"x20,5" Glossy White Wall-hung Wc NoRim

**FLOAT** 

Softness even in plant for FLOAT sanitary wares thanks to the shape of the bowl and the thickness of the edge.

20,1"x13,6"x14,4"

**FLOAT** 