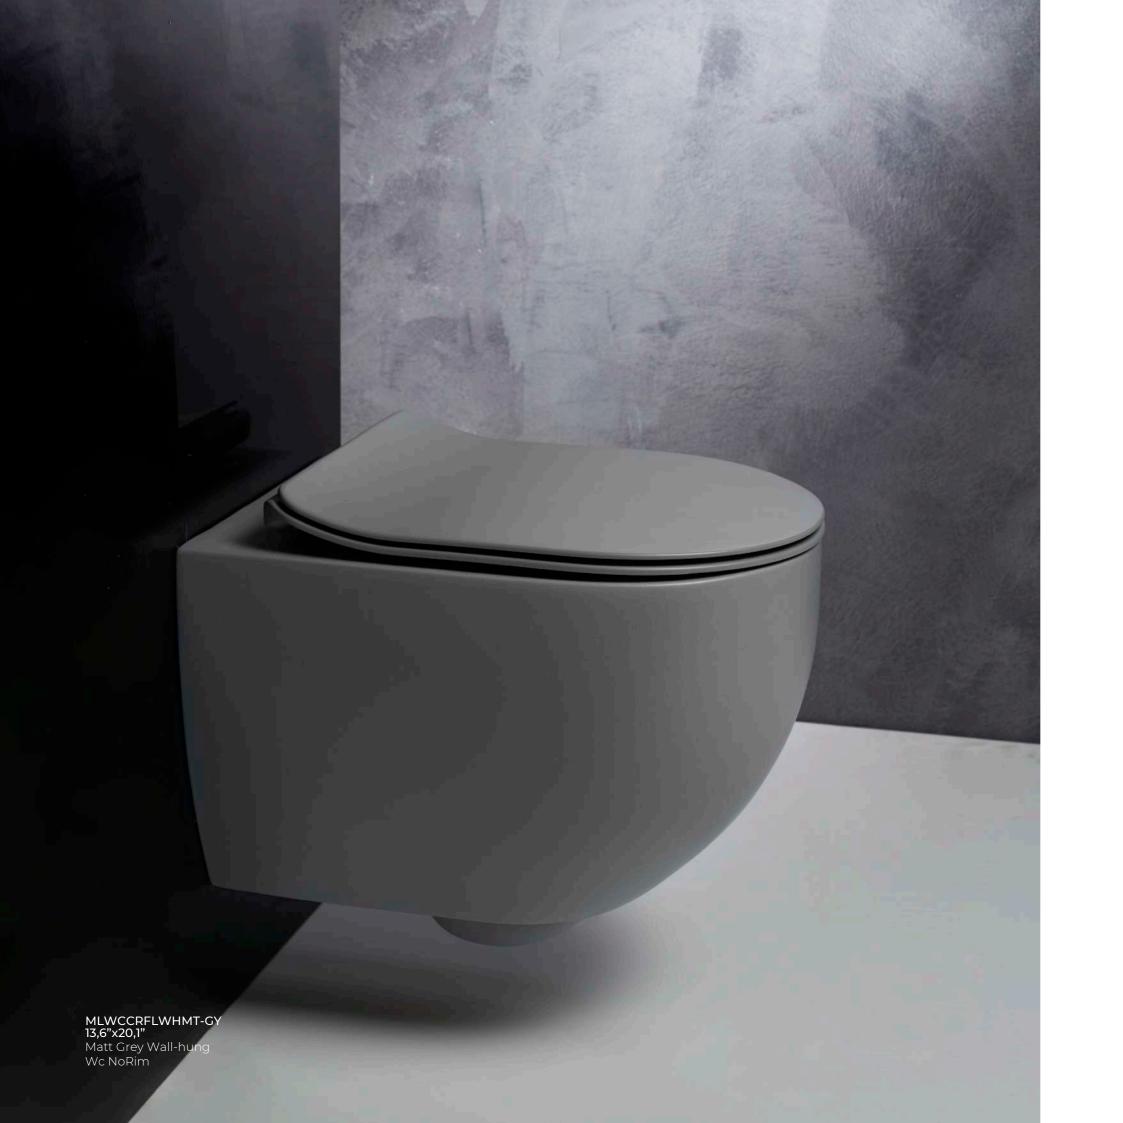

MLWCCRPRWHGL-WT 13,4"x20,5" Glossy White Wall-hung Wc NoRim

**FLOAT** 

Softness even in plant for FLOAT sanitary wares thanks to the shape of the bowl and the thickness of the edge.

20,1"x13,6"x14,4"

**FLOAT** 

Refreshing known simple shapes with a silent but effective design, FLOAT arises: essential and harmonic line that gains preciousness with important technological details as a norim outlet and an extra slim and quick release seat cover.

MLWCCRFLFSMT-WT 14,4"x20" Matt White BTW NoRim WC

MLWCCRFLFSMT-GY 14,4"x20" Matt Grey BTW NoRim WC

MLWCCRFLFSMT-BK 14,4"x20" Matt Black BTW NoRim WC

MLWCCRFLFSMT-BG 14,4"x20" Matt SandBTW NoRim WC

Mariolli