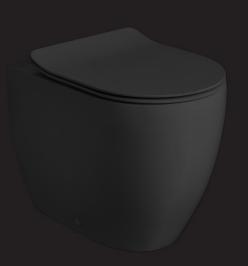

MLWCCRFLFSMT-WT 14,4"x20" Matt White BTW NoRim WC

MLWCCRFLFSMT-GY 14,4"x20" Matt Grey BTW NoRim WC

MLWCCRFLFSMT-BK 14,4"x20" Matt Black BTW NoRim WC

MLWCCRFLFSMT-BG 14,4"x20" Matt SandBTW NoRim WC

Mariolli