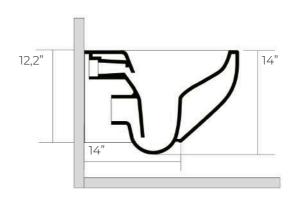

Mariolli

**FRESCO** 

The wide basin defines a great comfort series enhanced by the combination of no-rim technology and slim quick release seat cover. Perfect geometries meet in a balance of lines that reviews in a new concept the square shape.

It is Fresco, symbol of style and elegance.

20,5"x13,4"x14"

MLWCCRFRWHMT-WT 13,4"x20,5" Matt White Wall-hung Wc NoRim

MLWCCRFRWHMT-BK 13,4"x20,5" Matt Black Wall-hung Wc NoRim

MLWCCRFRWHMT-GY 13,4"x20,5" Matt Grey Wall-hung Wc NoRim