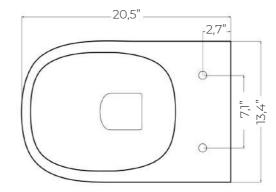

It is Fresco, symbol of style and elegance.

20,5"x13,4"x14"

MLWCCRFRWHMT-WT 13,4"x20,5" Matt White Wall-hung Wc NoRim

MLWCCRFRWHMT-BK 13,4"x20,5" Matt Black Wall-hung Wc NoRim

MLWCCRFRWHMT-GY 13,4"x20,5" Matt Grey Wall-hung Wc NoRim