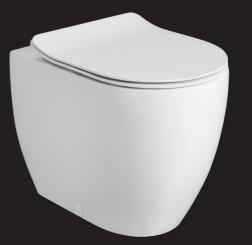

MLWCCRFLFSMT-WT 14,4"x20" Matt White BTW NoRim WC

MLWCCRFLFSMT-GY 14,4"x20" Matt Grey BTW NoRim WC

MLWCCRFLFSMT-BK 14,4"x20" Matt Black BTW NoRim WC

MLWCCRFLFSMT-BG 14,4"x20" Matt SandBTW NoRim WC

Mariolli