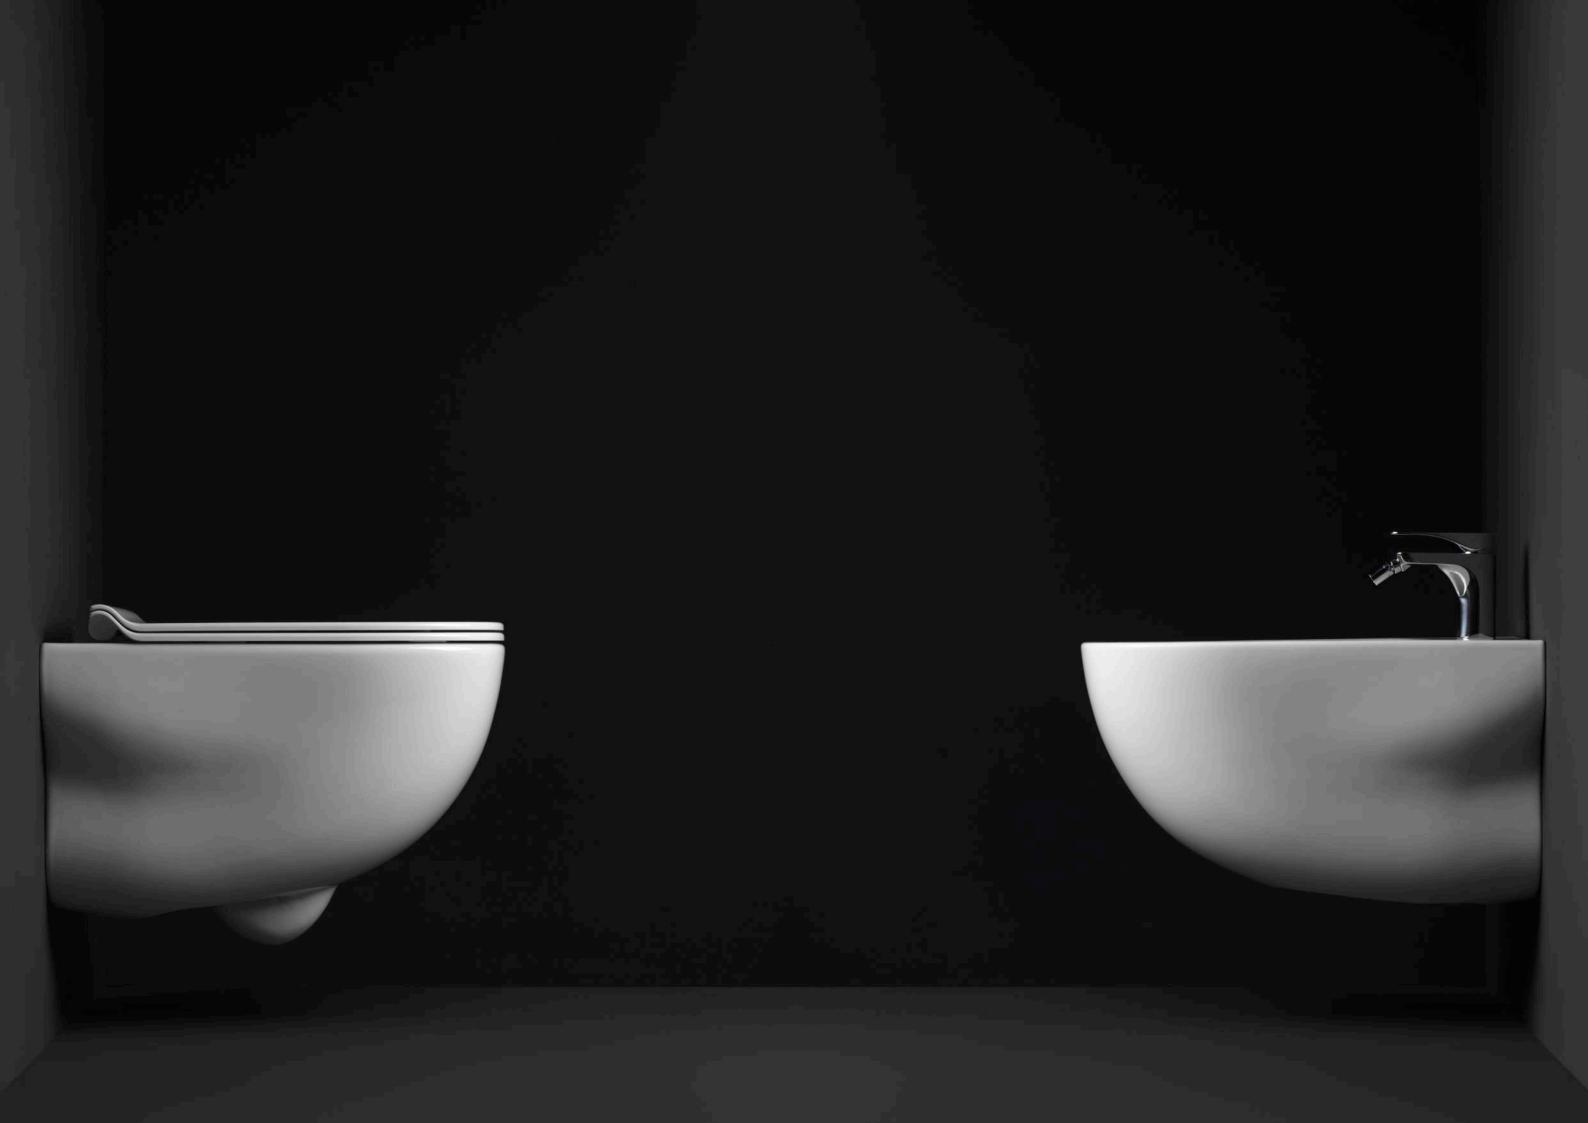

**PURE** 

This evocatively named collection grew out of an exquisitely natural vision. Its pared-down styling indulges in little extra ornamentation, opting instead for understatement: in the sinks, it highlights the simple function of receiving and holding water, and in the fixtures, it takes on the natural curves of a river-polished pebble. Consider able water savings and easier and more efficient cleaning: these are the truly innovative results of the NORIM system. Water enters with great dynamism and is distributed more evenly over the entire surface. With this rim-less system, the toilet is cleaned with greater strength and without splashing, ensuring more effective results over time and a more beautiful and functional bathroom fixture for longer.