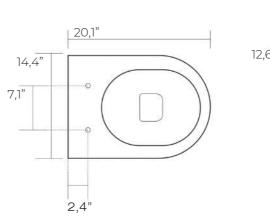

MLWCCRPRWHGL-WT 13,4"x20,5" Glossy White Wall-hung Wc NoRim

**FLOAT** 

Softness even in plant for FLOAT sanitary wares thanks to the shape of the bowl and the thickness of the edge.

20,1"x13,6"x14,4"

**FLOAT** 