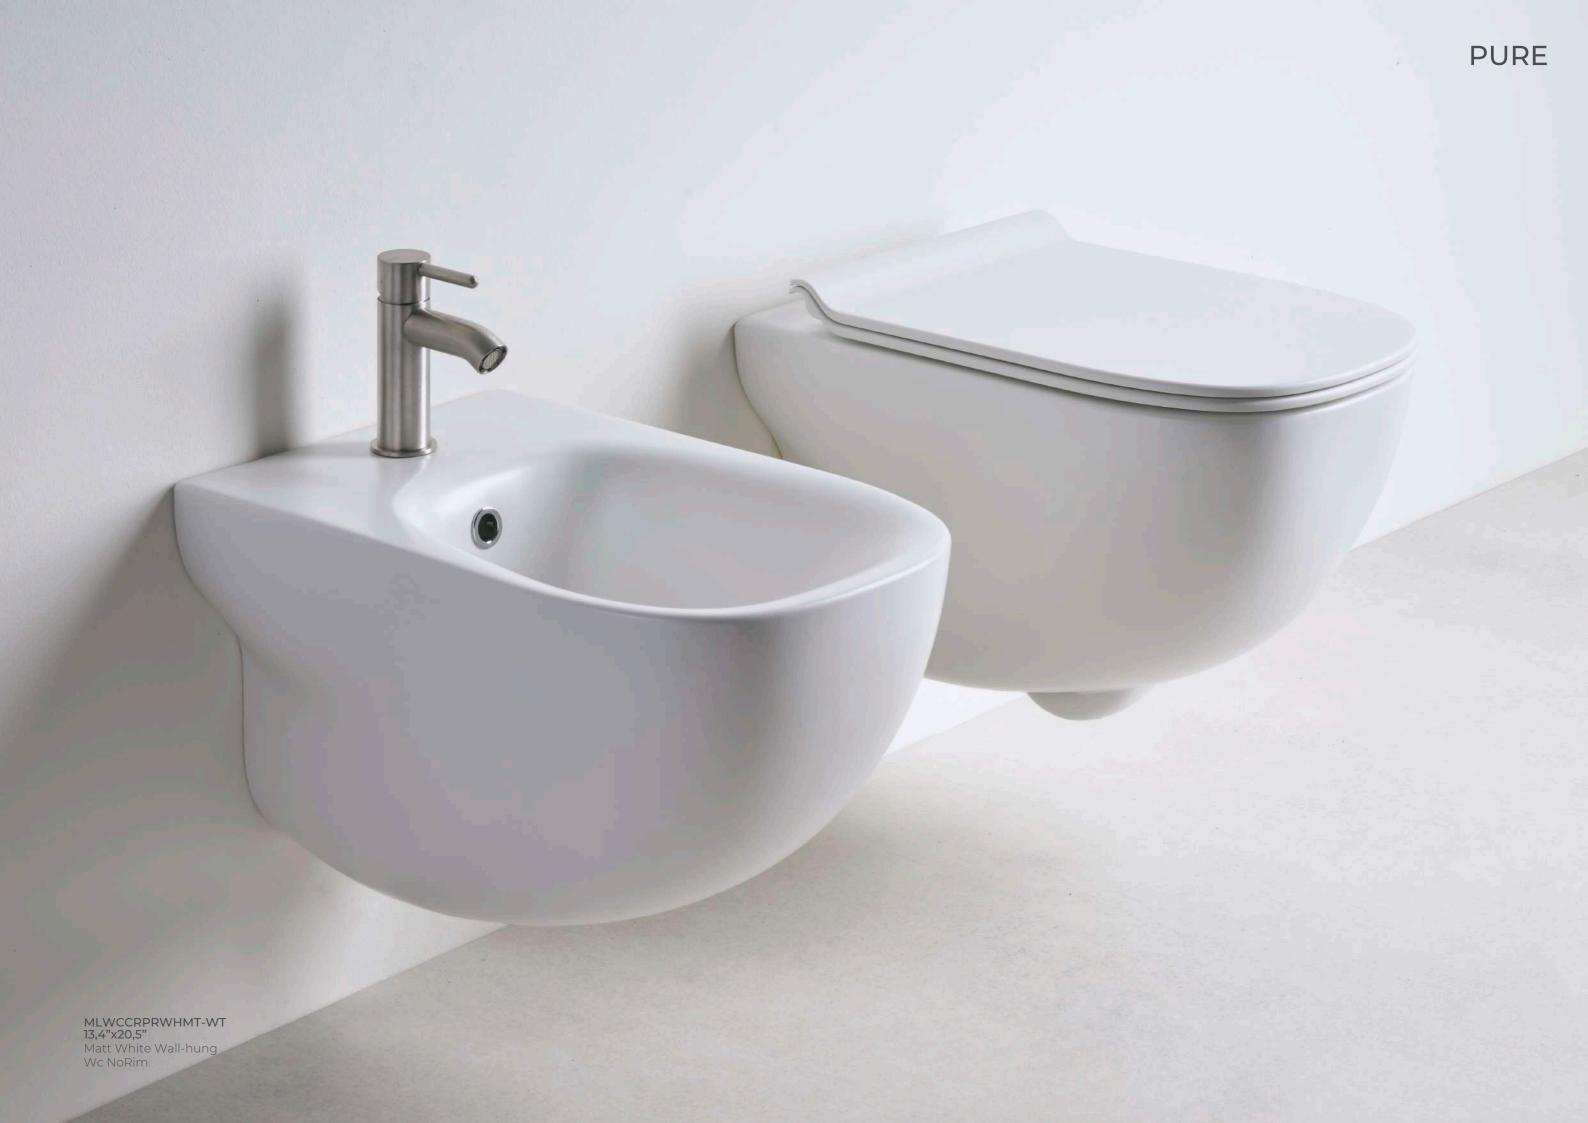

**PURE** 

This evocatively named collection grew out of an exquisitely natural vision. Its pared-down styling indulges in little extra ornamentation, opting instead for understatement: in the sinks, it highlights the simple function of receiving and holding water, and in the fixtures, it takes on the natural curves of a river-polished pebble. Consider able water savings and easier and more efficient cleaning: these are the truly innovative results of the NORIM system. Water enters with great dynamism and is distributed more evenly over the entire surface. With this rim-less system, the toilet is cleaned with greater strength and without splashing, ensuring more effective results over time and a more beautiful and functional bathroom fixture for longer.

MLWCCRPRWHGL-WT 13,4"x20,5" Glossy White Wall-hung Wc NoRim

**FLOAT** 

Softness even in plant for FLOAT sanitary wares thanks to the shape of the bowl and the thickness of the edge.

20,1"x13,6"x14,4"

**FLOAT** 