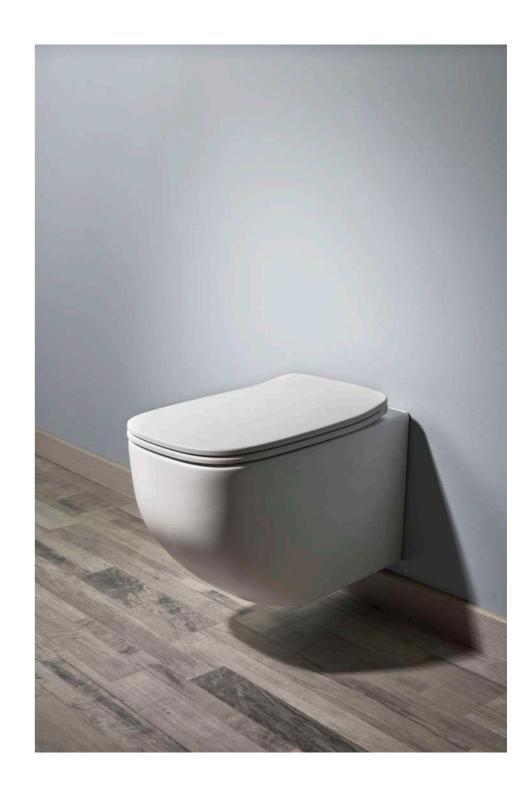

MLWCCRPRWHGL-WT 13,4"x20,5" Glossy White Wall-hung Wc NoRim

**FLOAT** 

Softness even in plant for FLOAT sanitary wares thanks to the shape of the bowl and the thickness of the edge.

20,1"x13,6"x14,4"

**FLOAT** 

Refreshing known simple shapes with a silent but effective design, FLOAT arises: essential and harmonic line that gains preciousness with important technological details as a norim outlet and an extra slim and quick release seat cover.

MLWCCRFLFSMT-WT 14,4"x20" Matt White BTW NoRim WC

MLWCCRFLFSMT-GY 14,4"x20" Matt Grey BTW NoRim WC

MLWCCRFLFSMT-BK 14,4"x20" Matt Black BTW NoRim WC

MLWCCRFLFSMT-BG 14,4"x20" Matt SandBTW NoRim WC

Mariolli