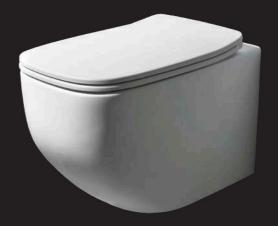

Mariolli

**FRESCO** 

The wide basin defines a great comfort series enhanced by the combination of no-rim technology and slim quick release seat cover. Perfect geometries meet in a balance of lines that reviews in a new concept the square shape.

It is Fresco, symbol of style and elegance.

20,5"x13,4"x14"

MLWCCRFRWHMT-WT 13,4"x20,5" Matt White Wall-hung Wc NoRim

MLWCCRFRWHMT-BK 13,4"x20,5" Matt Black Wall-hung Wc NoRim

MLWCCRFRWHMT-GY 13,4"x20,5" Matt Grey Wall-hung Wc NoRim