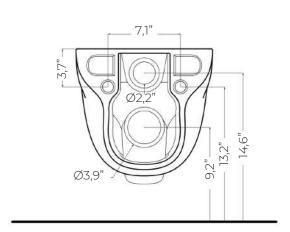

**PURE** 

This evocatively named collection grew out of an exquisitely natural vision. Its pared-down styling indulges in little extra ornamentation, opting instead for understatement: in the sinks, it highlights the simple function of receiving and holding water, and in the fixtures, it takes on the natural curves of a river-polished pebble. Consider able water savings and easier and more efficient cleaning: these are the truly innovative results of the NORIM system. Water enters with great dynamism and is distributed more evenly over the entire surface. With this rim-less system, the toilet is cleaned with greater strength and without splashing, ensuring more effective results over time and a more beautiful and functional bathroom fixture for longer.