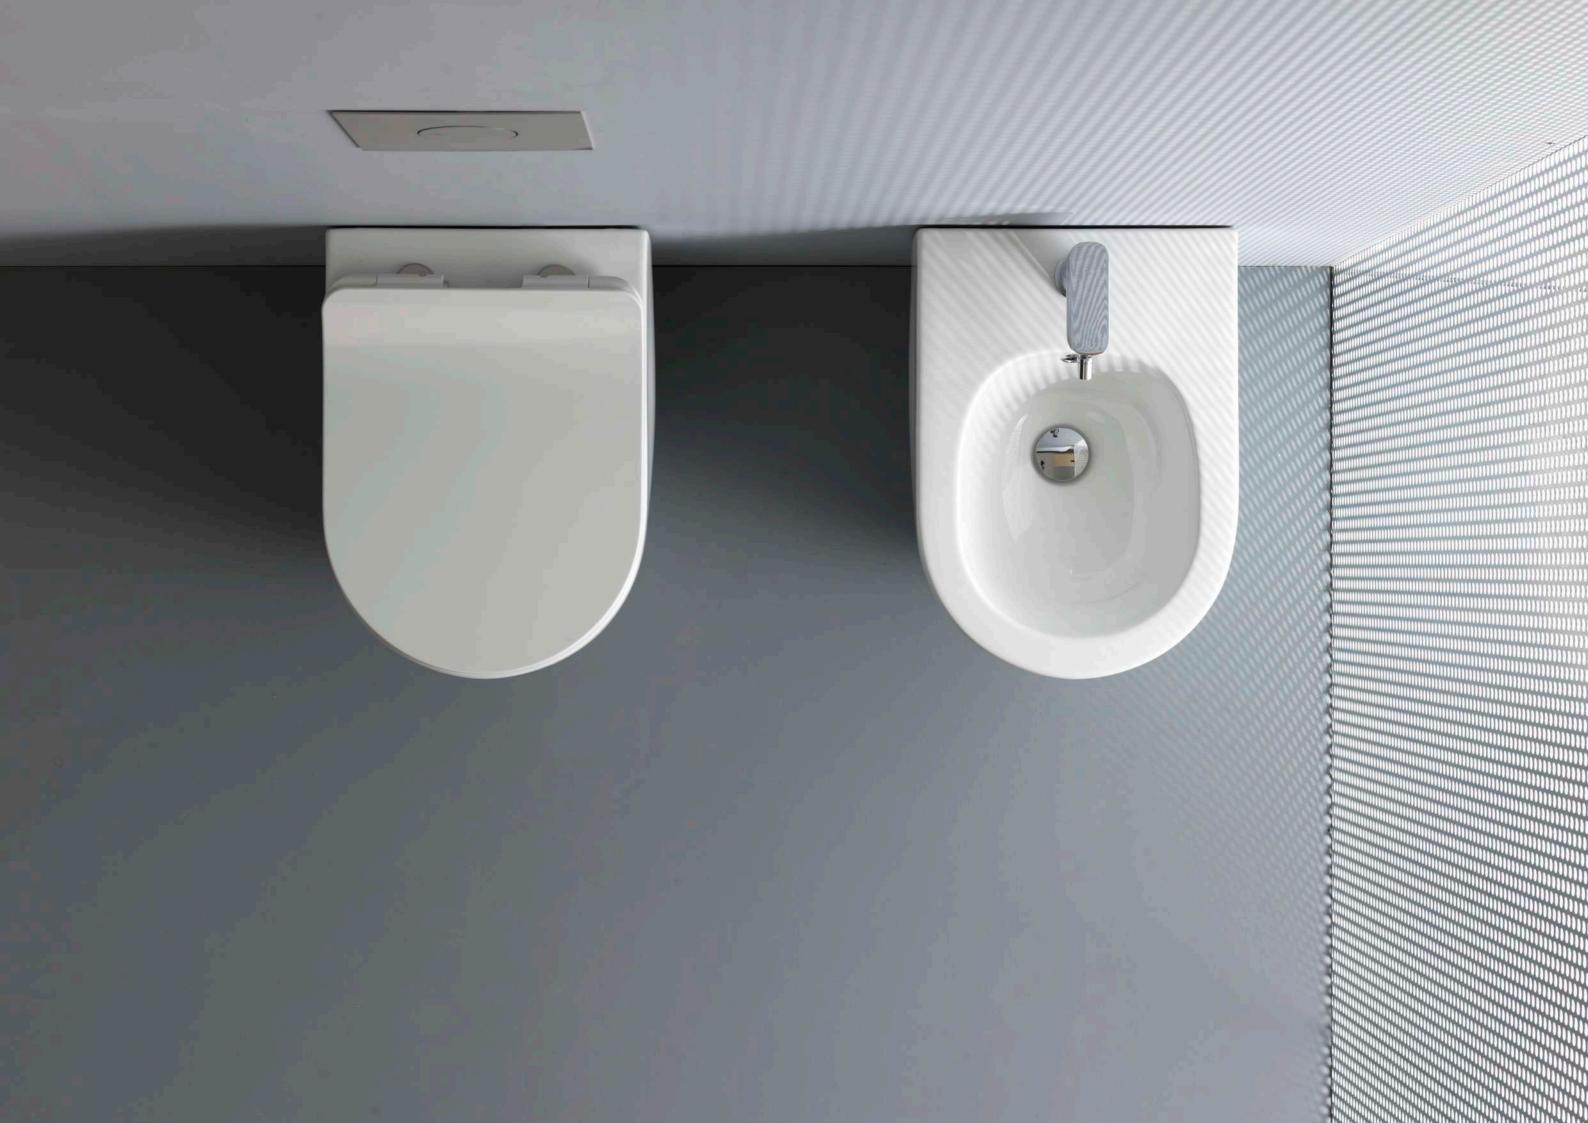

**PURE** 

This evocatively named collection grew out of an exquisitely natural vision. Its pared-down styling indulges in little extra ornamentation, opting instead for understatement: in the sinks, it highlights the simple function of receiving and holding water, and in the fixtures, it takes on the natural curves of a river-polished pebble. Consider able water savings and easier and more efficient cleaning: these are the truly innovative results of the NORIM system. Water enters with great dynamism and is distributed more evenly over the entire surface. With this rim-less system, the toilet is cleaned with greater strength and without splashing, ensuring more effective results over time and a more beautiful and functional bathroom fixture for longer.