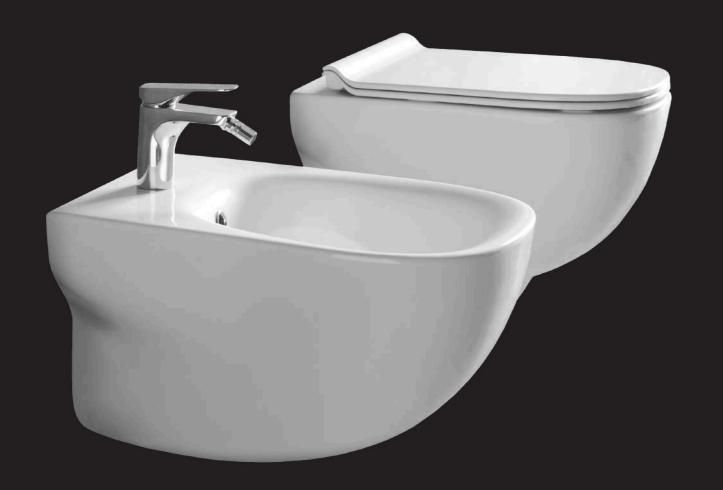

Mariolli

**FRESCO** 

The wide basin defines a great comfort series enhanced by the combination of no-rim technology and slim quick release seat cover. Perfect geometries meet in a balance of lines that reviews in a new concept the square shape.

It is Fresco, symbol of style and elegance.

20,5"x13,4"x14"

MLWCCRFRWHMT-WT 13,4"x20,5" Matt White Wall-hung Wc NoRim

MLWCCRFRWHMT-BK 13,4"x20,5" Matt Black Wall-hung Wc NoRim

MLWCCRFRWHMT-GY 13,4"x20,5" Matt Grey Wall-hung Wc NoRim