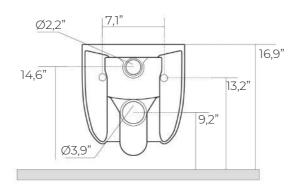

MLWCCRPRWHGL-WT 13,4"x20,5" Glossy White Wall-hung Wc NoRim

**FLOAT** 

Softness even in plant for FLOAT sanitary wares thanks to the shape of the bowl and the thickness of the edge.

20,1"x13,6"x14,4"

**FLOAT** 

Refreshing known simple shapes with a silent but effective design, FLOAT arises: essential and harmonic line that gains preciousness with important technological details as a norim outlet and an extra slim and quick release seat cover.