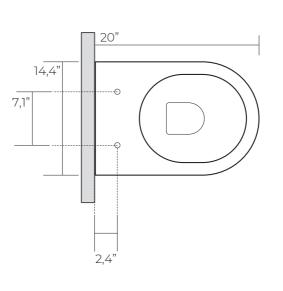

MLWCCRPRWHGL-WT 13,4"x20,5" Glossy White Wall-hung Wc NoRim

**FLOAT** 

Softness even in plant for FLOAT sanitary wares thanks to the shape of the bowl and the thickness of the edge.

20,1"x13,6"x14,4"

**FLOAT** 

Refreshing known simple shapes with a silent but effective design, FLOAT arises: essential and harmonic line that gains preciousness with important technological details as a norim outlet and an extra slim and quick release seat cover.

MLWCCRFLFSMT-WT 14,4"x20" Matt White BTW NoRim WC

MLWCCRFLFSMT-GY 14,4"x20" Matt Grey BTW NoRim WC

MLWCCRFLFSMT-BK 14,4"x20" Matt Black BTW NoRim WC

MLWCCRFLFSMT-BG 14,4"x20" Matt SandBTW NoRim WC

Mariolli