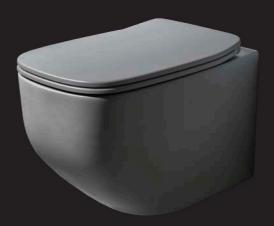

Mariolli

**FRESCO** 

The wide basin defines a great comfort series enhanced by the combination of no-rim technology and slim quick release seat cover. Perfect geometries meet in a balance of lines that reviews in a new concept the square shape.

It is Fresco, symbol of style and elegance.

20,5"x13,4"x14"

MLWCCRFRWHMT-WT 13,4"x20,5" Matt White Wall-hung Wc NoRim

MLWCCRFRWHMT-BK 13,4"x20,5" Matt Black Wall-hung Wc NoRim

MLWCCRFRWHMT-GY 13,4"x20,5" Matt Grey Wall-hung Wc NoRim