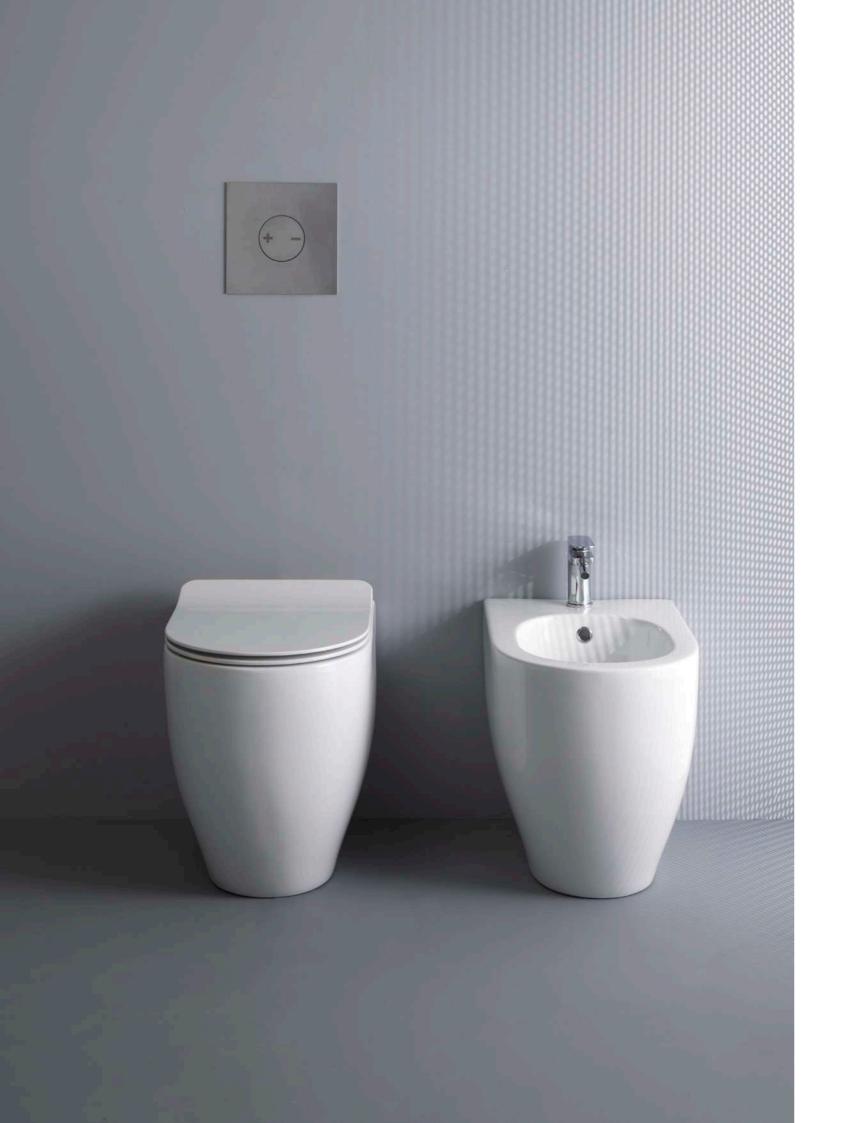

MLWCCRPRWHGL-WT 13,4"x20,5" Glossy White Wall-hung Wc NoRim

**FLOAT** 

Softness even in plant for FLOAT sanitary wares thanks to the shape of the bowl and the thickness of the edge.

20,1"x13,6"x14,4"

**FLOAT** 

Refreshing known simple shapes with a silent but effective design, FLOAT arises: essential and harmonic line that gains preciousness with important technological details as a norim outlet and an extra slim and quick release seat cover.

MLWCCRFLFSMT-WT 14,4"x20" Matt White BTW NoRim WC

MLWCCRFLFSMT-GY 14,4"x20" Matt Grey BTW NoRim WC

MLWCCRFLFSMT-BK 14,4"x20" Matt Black BTW NoRim WC

MLWCCRFLFSMT-BG 14,4"x20" Matt SandBTW NoRim WC

Mariolli