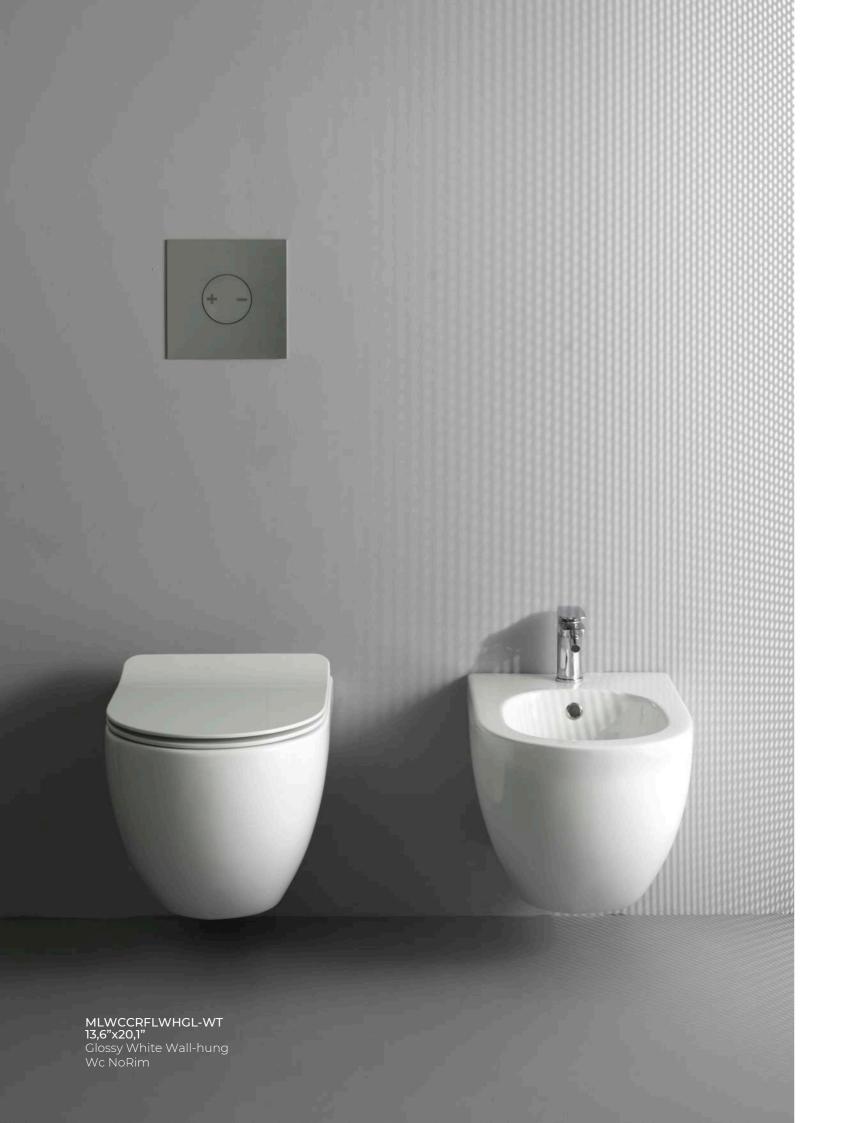

MLWCCRPRWHGL-WT 13,4"x20,5" Glossy White Wall-hung Wc NoRim

**FLOAT** 

Softness even in plant for FLOAT sanitary wares thanks to the shape of the bowl and the thickness of the edge.

20,1"x13,6"x14,4"

**FLOAT** 

Refreshing known simple shapes with a silent but effective design, FLOAT arises: essential and harmonic line that gains preciousness with important technological details as a norim outlet and an extra slim and quick release seat cover.