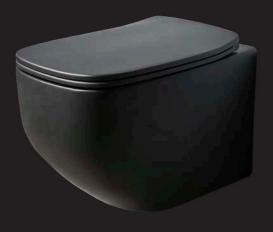

Mariolli

**FRESCO** 

The wide basin defines a great comfort series enhanced by the combination of no-rim technology and slim quick release seat cover. Perfect geometries meet in a balance of lines that reviews in a new concept the square shape.

It is Fresco, symbol of style and elegance.

20,5"x13,4"x14"

MLWCCRFRWHMT-WT 13,4"x20,5" Matt White Wall-hung Wc NoRim

MLWCCRFRWHMT-BK 13,4"x20,5" Matt Black Wall-hung Wc NoRim

MLWCCRFRWHMT-GY 13,4"x20,5" Matt Grey Wall-hung Wc NoRim