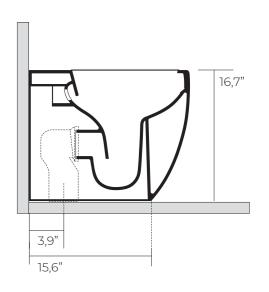

MLWCCRPRWHGL-WT 13,4"x20,5" Glossy White Wall-hung Wc NoRim

**FLOAT** 

Softness even in plant for FLOAT sanitary wares thanks to the shape of the bowl and the thickness of the edge.

20,1"x13,6"x14,4"

**FLOAT** 

Refreshing known simple shapes with a silent but effective design, FLOAT arises: essential and harmonic line that gains preciousness with important technological details as a norim outlet and an extra slim and quick release seat cover.

MLWCCRFLFSMT-WT 14,4"x20" Matt White BTW NoRim WC

MLWCCRFLFSMT-GY 14,4"x20" Matt Grey BTW NoRim WC

MLWCCRFLFSMT-BK 14,4"x20" Matt Black BTW NoRim WC

MLWCCRFLFSMT-BG 14,4"x20" Matt SandBTW NoRim WC

Mariolli