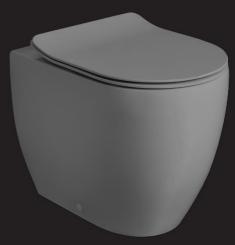

MLWCCRFLFSMT-WT 14,4"x20" Matt White BTW NoRim WC

MLWCCRFLFSMT-GY 14,4"x20" Matt Grey BTW NoRim WC

MLWCCRFLFSMT-BK 14,4"x20" Matt Black BTW NoRim WC

MLWCCRFLFSMT-BG 14,4"x20" Matt SandBTW NoRim WC

Mariolli