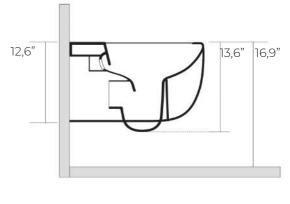

MLWCCRPRWHGL-WT 13,4"x20,5" Glossy White Wall-hung Wc NoRim

**FLOAT** 

Softness even in plant for FLOAT sanitary wares thanks to the shape of the bowl and the thickness of the edge.

20,1"x13,6"x14,4"

**FLOAT** 

Refreshing known simple shapes with a silent but effective design, FLOAT arises: essential and harmonic line that gains preciousness with important technological details as a norim outlet and an extra slim and quick release seat cover.