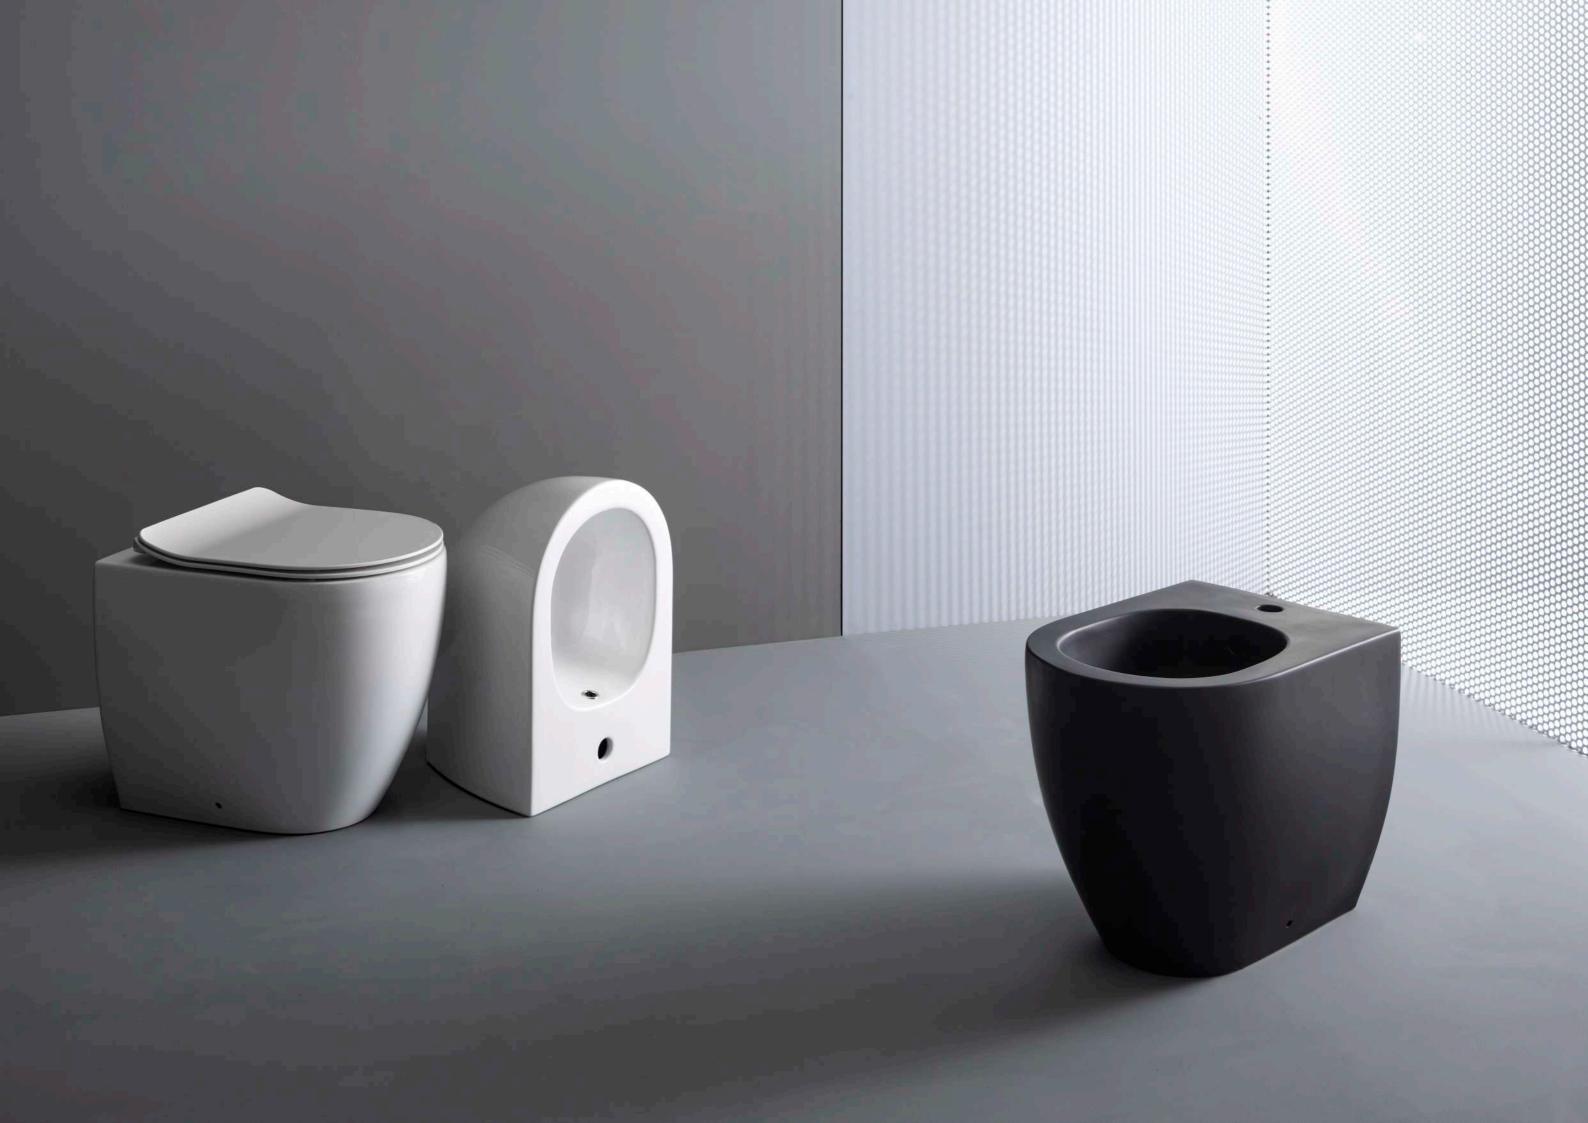

**PURE** 

This evocatively named collection grew out of an exquisitely natural vision. Its pared-down styling indulges in little extra ornamentation, opting instead for understatement: in the sinks, it highlights the simple function of receiving and holding water, and in the fixtures, it takes on the natural curves of a river-polished pebble. Consider able water savings and easier and more efficient cleaning: these are the truly innovative results of the NORIM system. Water enters with great dynamism and is distributed more evenly over the entire surface. With this rim-less system, the toilet is cleaned with greater strength and without splashing, ensuring more effective results over time and a more beautiful and functional bathroom fixture for longer.