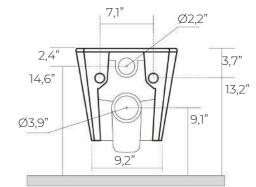

Mariolli

**FRESCO** 

The wide basin defines a great comfort series enhanced by the combination of no-rim technology and slim quick release seat cover. Perfect geometries meet in a balance of lines that reviews in a new concept the square shape.

It is Fresco, symbol of style and elegance.

20,5"x13,4"x14"

MLWCCRFRWHMT-WT 13,4"x20,5" Matt White Wall-hung Wc NoRim

MLWCCRFRWHMT-BK 13,4"x20,5" Matt Black Wall-hung Wc NoRim

MLWCCRFRWHMT-GY 13,4"x20,5" Matt Grey Wall-hung Wc NoRim