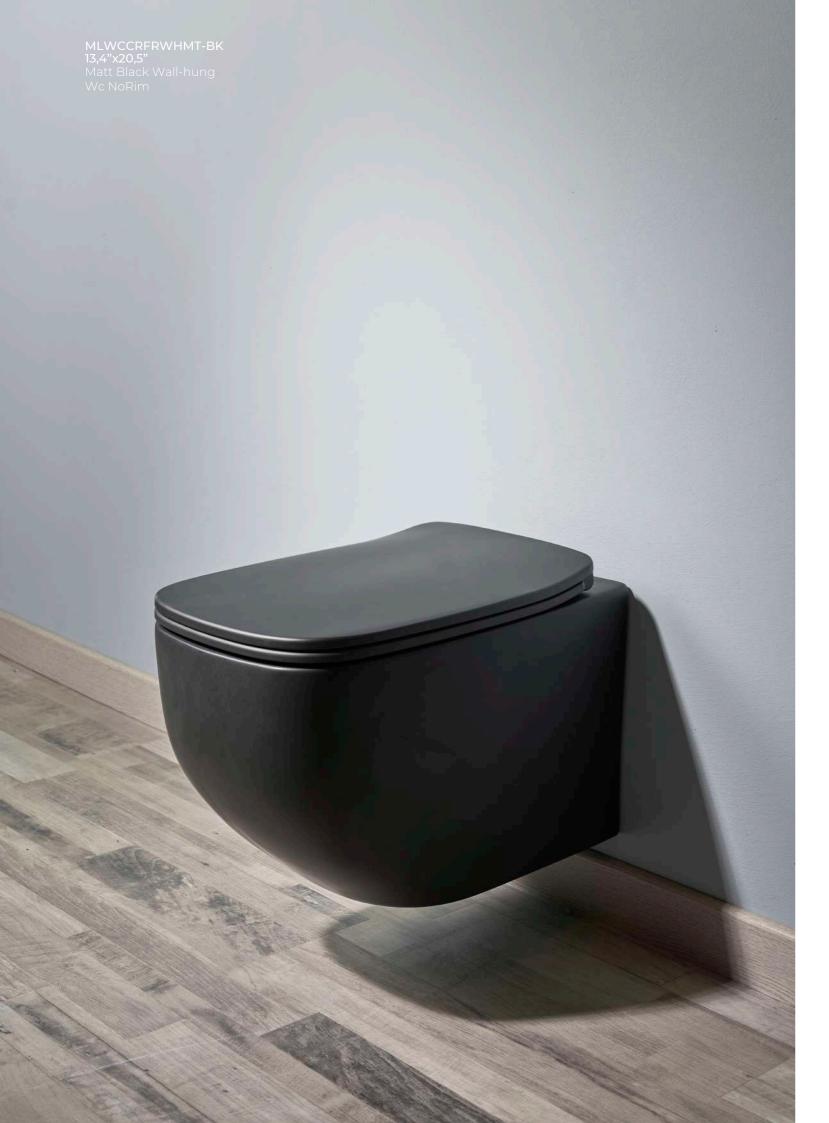

Mariolli

**FRESCO** 

The wide basin defines a great comfort series enhanced by the combination of no-rim technology and slim quick release seat cover. Perfect geometries meet in a balance of lines that reviews in a new concept the square shape.

It is Fresco, symbol of style and elegance.

20,5"x13,4"x14"

MLWCCRFRWHMT-WT 13,4"x20,5" Matt White Wall-hung Wc NoRim

MLWCCRFRWHMT-BK 13,4"x20,5" Matt Black Wall-hung Wc NoRim

MLWCCRFRWHMT-GY 13,4"x20,5" Matt Grey Wall-hung Wc NoRim