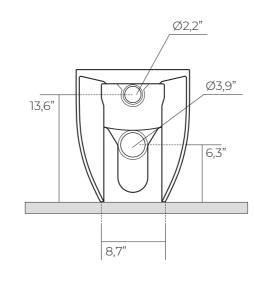

MLWCCRPRWHGL-WT 13,4"x20,5" Glossy White Wall-hung Wc NoRim

**FLOAT** 

Softness even in plant for FLOAT sanitary wares thanks to the shape of the bowl and the thickness of the edge.

20,1"x13,6"x14,4"

**FLOAT** 

Refreshing known simple shapes with a silent but effective design, FLOAT arises: essential and harmonic line that gains preciousness with important technological details as a norim outlet and an extra slim and quick release seat cover.

MLWCCRFLFSMT-WT 14,4"x20" Matt White BTW NoRim WC

MLWCCRFLFSMT-GY 14,4"x20" Matt Grey BTW NoRim WC

MLWCCRFLFSMT-BK 14,4"x20" Matt Black BTW NoRim WC

MLWCCRFLFSMT-BG 14,4"x20" Matt SandBTW NoRim WC

Mariolli