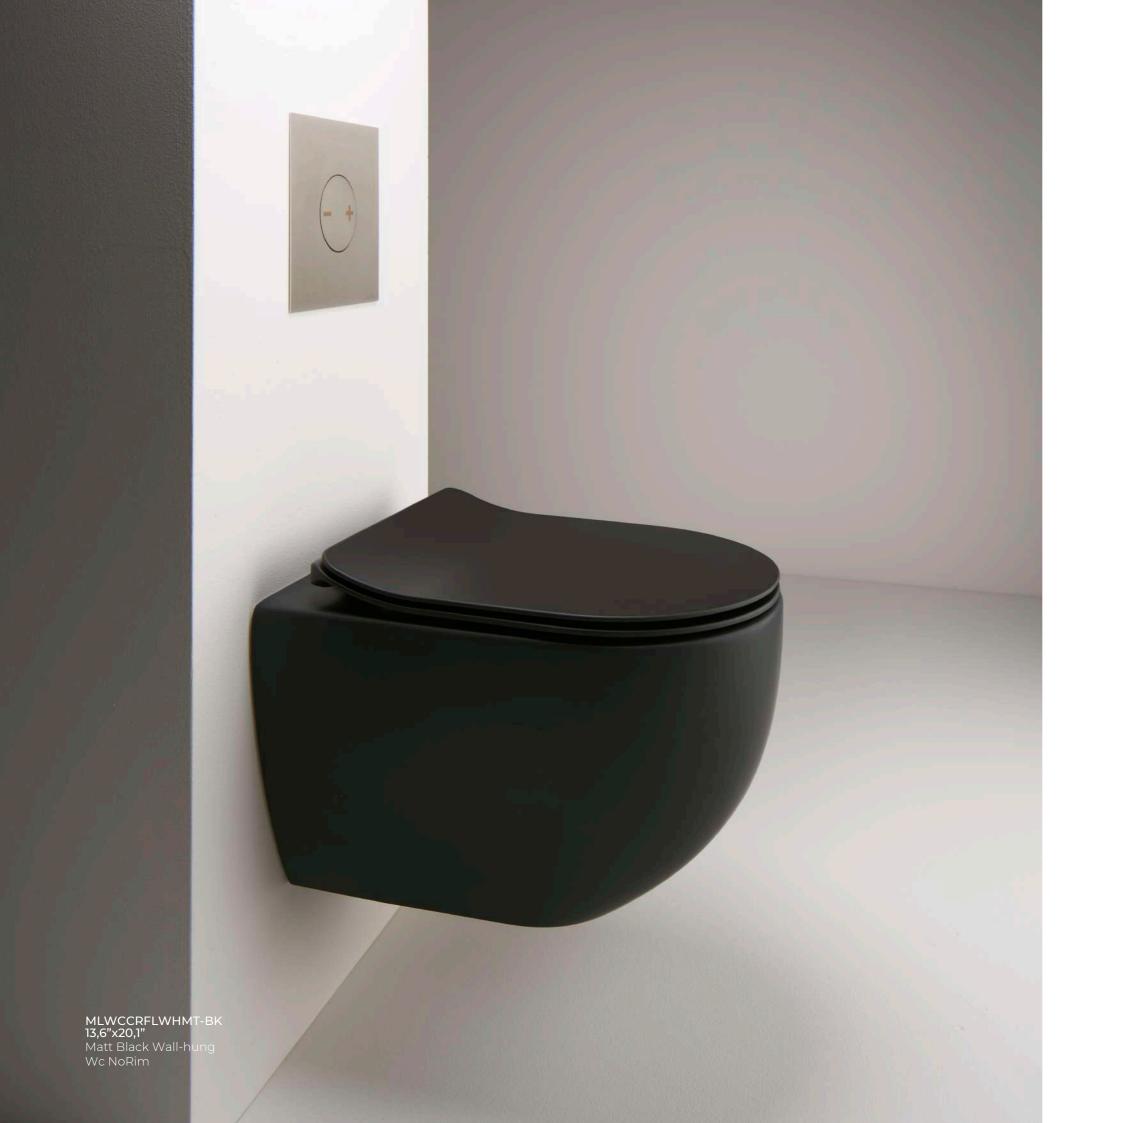

MLWCCRPRWHGL-WT 13,4"x20,5" Glossy White Wall-hung Wc NoRim

**FLOAT** 

Softness even in plant for FLOAT sanitary wares thanks to the shape of the bowl and the thickness of the edge.

20,1"x13,6"x14,4"

**FLOAT** 

Refreshing known simple shapes with a silent but effective design, FLOAT arises: essential and harmonic line that gains preciousness with important technological details as a norim outlet and an extra slim and quick release seat cover.

MLWCCRFLFSMT-WT 14,4"x20" Matt White BTW NoRim WC

MLWCCRFLFSMT-GY 14,4"x20" Matt Grey BTW NoRim WC

MLWCCRFLFSMT-BK 14,4"x20" Matt Black BTW NoRim WC

MLWCCRFLFSMT-BG 14,4"x20" Matt SandBTW NoRim WC

Mariolli