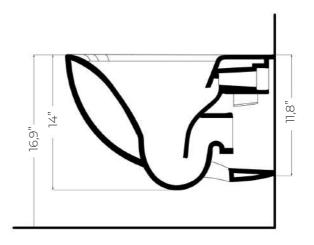

**PURE** 

This evocatively named collection grew out of an exquisitely natural vision. Its pared-down styling indulges in little extra ornamentation, opting instead for understatement: in the sinks, it highlights the simple function of receiving and holding water, and in the fixtures, it takes on the natural curves of a river-polished pebble. Consider able water savings and easier and more efficient cleaning: these are the truly innovative results of the NORIM system. Water enters with great dynamism and is distributed more evenly over the entire surface. With this rim-less system, the toilet is cleaned with greater strength and without splashing, ensuring more effective results over time and a more beautiful and functional bathroom fixture for longer.