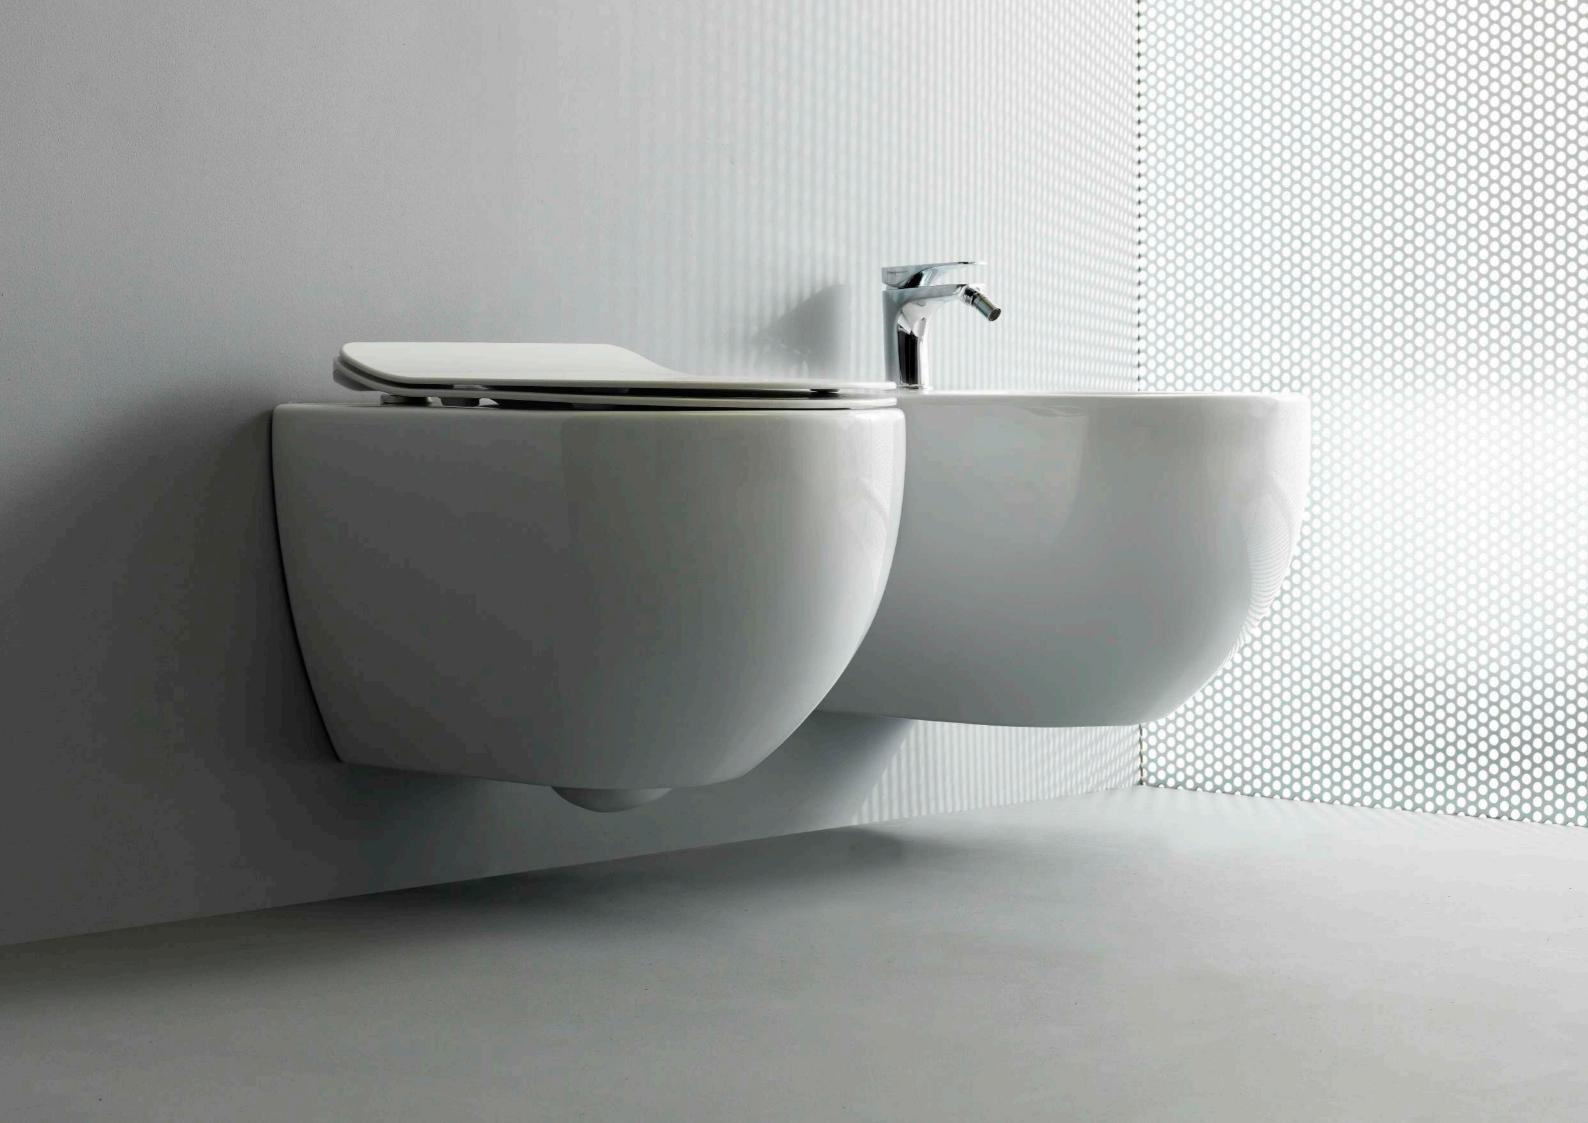

**PURE** 

This evocatively named collection grew out of an exquisitely natural vision. Its pared-down styling indulges in little extra ornamentation, opting instead for understatement: in the sinks, it highlights the simple function of receiving and holding water, and in the fixtures, it takes on the natural curves of a river-polished pebble. Consider able water savings and easier and more efficient cleaning: these are the truly innovative results of the NORIM system. Water enters with great dynamism and is distributed more evenly over the entire surface. With this rim-less system, the toilet is cleaned with greater strength and without splashing, ensuring more effective results over time and a more beautiful and functional bathroom fixture for longer.

MLWCCRPRWHGL-WT 13,4"x20,5" Glossy White Wall-hung Wc NoRim

**FLOAT** 

Softness even in plant for FLOAT sanitary wares thanks to the shape of the bowl and the thickness of the edge.

20,1"x13,6"x14,4"

**FLOAT** 