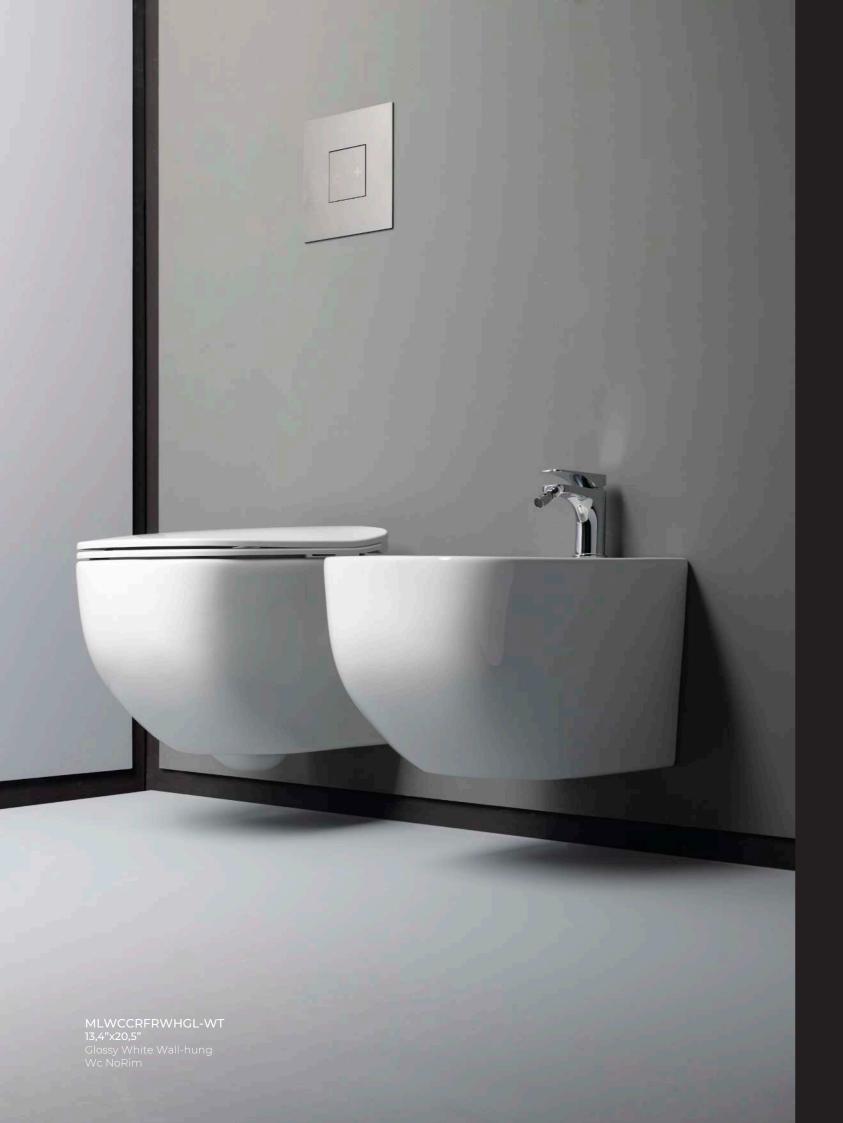

**PURE** 

This evocatively named collection grew out of an exquisitely natural vision. Its pared-down styling indulges in little extra ornamentation, opting instead for understatement: in the sinks, it highlights the simple function of receiving and holding water, and in the fixtures, it takes on the natural curves of a river-polished pebble. Consider able water savings and easier and more efficient cleaning: these are the truly innovative results of the NORIM system. Water enters with great dynamism and is distributed more evenly over the entire surface. With this rim-less system, the toilet is cleaned with greater strength and without splashing, ensuring more effective results over time and a more beautiful and functional bathroom fixture for longer.

MLWCCRPRWHGL-WT 13,4"x20,5" Glossy White Wall-hung Wc NoRim

**FLOAT** 

Softness even in plant for FLOAT sanitary wares thanks to the shape of the bowl and the thickness of the edge.

20,1"x13,6"x14,4"

**FLOAT** 