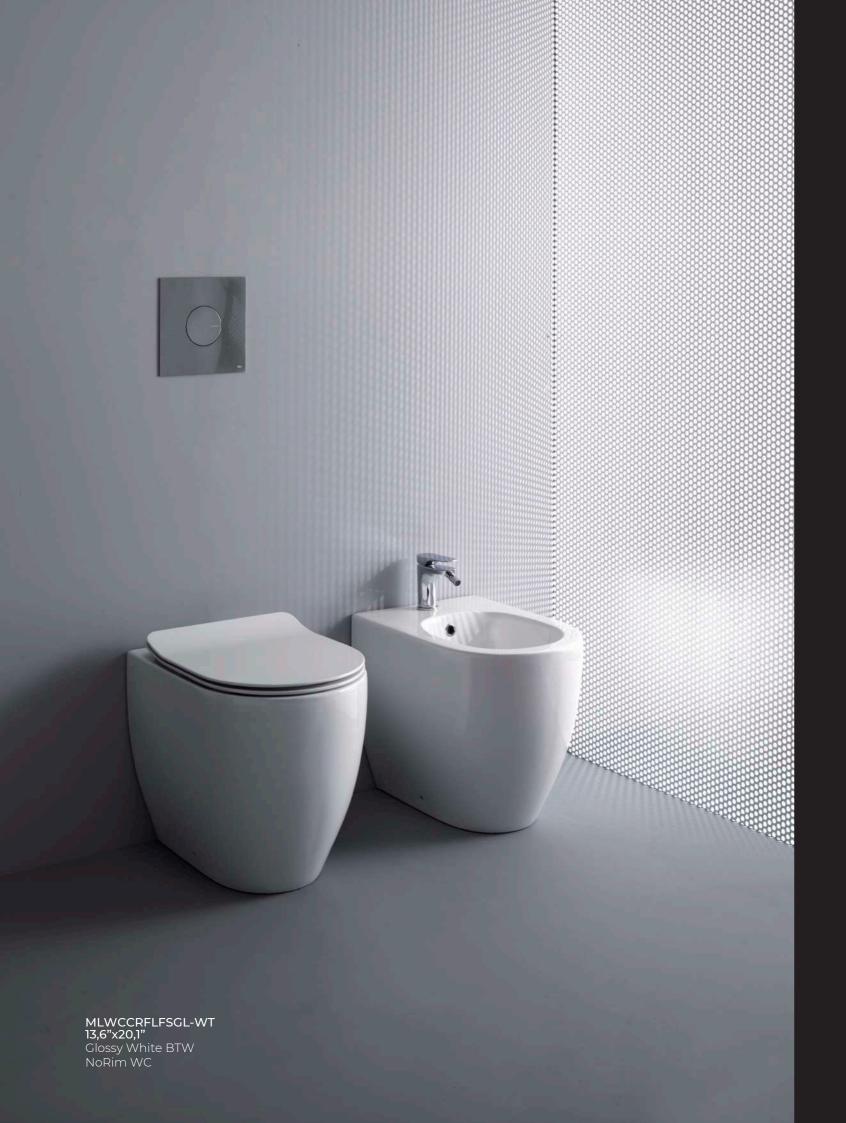

MLWCCRFLFSMT-WT 14,4"x20" Matt White BTW NoRim WC

MLWCCRFLFSMT-GY 14,4"x20" Matt Grey BTW NoRim WC

MLWCCRFLFSMT-BK 14,4"x20" Matt Black BTW NoRim WC

MLWCCRFLFSMT-BG 14,4"x20" Matt SandBTW NoRim WC

Mariolli