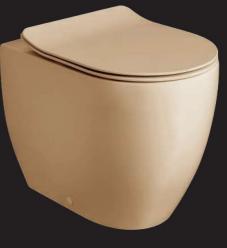

MLWCCRPRWHGL-WT 13,4"x20,5" Glossy White Wall-hung Wc NoRim

**FLOAT** 

Softness even in plant for FLOAT sanitary wares thanks to the shape of the bowl and the thickness of the edge.

20,1"x13,6"x14,4"

**FLOAT** 

Refreshing known simple shapes with a silent but effective design, FLOAT arises: essential and harmonic line that gains preciousness with important technological details as a norim outlet and an extra slim and quick release seat cover.

MLWCCRFLFSMT-WT 14,4"x20" Matt White BTW NoRim WC

MLWCCRFLFSMT-GY 14,4"x20" Matt Grey BTW NoRim WC

MLWCCRFLFSMT-BK 14,4"x20" Matt Black BTW NoRim WC

MLWCCRFLFSMT-BG 14,4"x20" Matt SandBTW NoRim WC

Mariolli