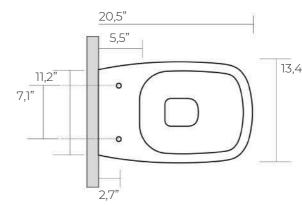

Mariolli

**FRESCO** 

The wide basin defines a great comfort series enhanced by the combination of no-rim technology and slim quick release seat cover. Perfect geometries meet in a balance of lines that reviews in a new concept the square shape.

It is Fresco, symbol of style and elegance.

20,5"x13,4"x14"

MLWCCRFRWHMT-WT 13,4"x20,5" Matt White Wall-hung Wc NoRim

MLWCCRFRWHMT-BK 13,4"x20,5" Matt Black Wall-hung Wc NoRim

MLWCCRFRWHMT-GY 13,4"x20,5" Matt Grey Wall-hung Wc NoRim