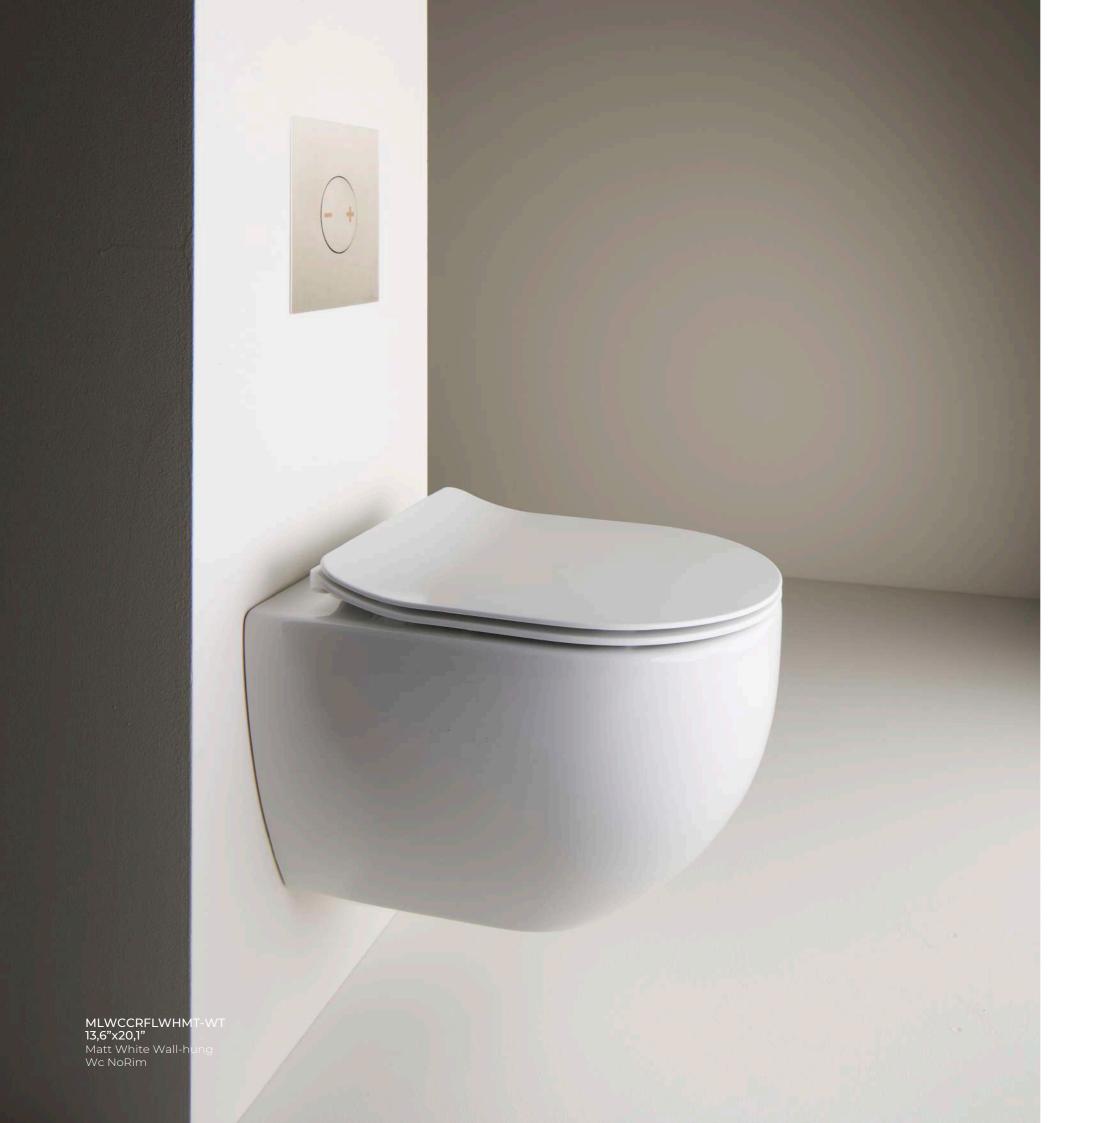

MLWCCRPRWHGL-WT 13,4"x20,5" Glossy White Wall-hung Wc NoRim

**FLOAT** 

Softness even in plant for FLOAT sanitary wares thanks to the shape of the bowl and the thickness of the edge.

20,1"x13,6"x14,4"

**FLOAT** 

Refreshing known simple shapes with a silent but effective design, FLOAT arises: essential and harmonic line that gains preciousness with important technological details as a norim outlet and an extra slim and quick release seat cover.